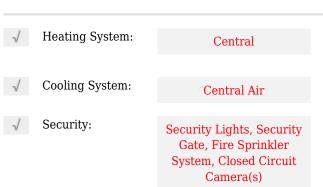

# **Commercial Lease For**

## Rent

- 330 E Las Tunas Drive, San Gabriel, California 91776



#### Basic **Details**

| Features |
|----------|
|----------|

| Property Type: | <b>Commercial Lease</b> |
|----------------|-------------------------|
| Listing Type:  | For Rent                |
| Listing ID:    | AR23002760              |
| Year Built:    | 2022                    |
| Lot Area:      | 21,387 Sqft             |



#### Address Map

| Country:USState:CaliforniaCounty:Los AngelesCity:San GabrielZipcode:91776Street:330 E Las Tunas<br>DriveFloor Number:0Longitude:W119° 54' 15.7''Latitude:N34° 6' 9.8'' |               |                  |  |
|------------------------------------------------------------------------------------------------------------------------------------------------------------------------|---------------|------------------|--|
| County:Los AngelesCity:San GabrielZipcode:91776Street:330 E Las Tunas<br>DriveFloor Number:0Longitude:W119° 54' 15.7''                                                 | Country:      | US               |  |
| City:San GabrielZipcode:91776Street:330 E Las Tunas<br>DriveFloor Number:0Longitude:W119° 54' 15.7''